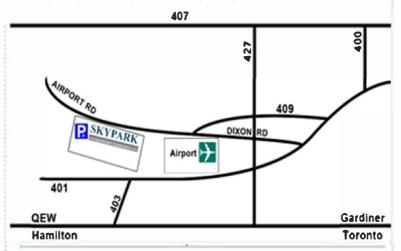

### FROM WEST

401E to 427N > Exit Dixon Rd. Turn left (W) > Dixon will change into Airport Rd. SKYPARK® is 2.5km ahead on left.

400 to 401W to 409W or 427S to 409W > Exit Airport Rd. N > SKYPARK® is 1km ahead on left.

427N > Exit Dixon Rd. > Turn left (W) > Dixon Rd. will change into Airport Rd. > SKYPARK® is 2.5km ahead on left.

401W to 409W > Exit Airport Rd. N > SKYPARK® is 1km ahead on left.

427N > Exit Dixon Rd. > Turn left (W) > Dixon Rd. will change into Airport Rd. > SKYPARK® is 2.5km ahead on left.

401W to 409W > Exit Airport Rd. N > SKYPARK® is 1km ahead on left.

**\$ 1-800-969-8032** 