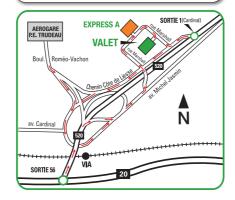

### **Valet**

1 VALET

12155, chemin Côtede-Liesse, Dorval

2 EXPRESS A

700. rue Marshall. Dorval

Visit the Park'N Fly app for directions