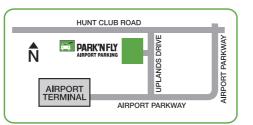

1114462

Code not valid at checkout unless booked in advance

Self Park

3600 Uplands Drive Ottawa

Visit the Park'N Fly app for directions