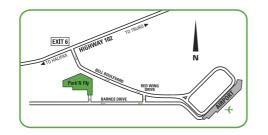

## **Self Park**

Car Door to Curbside Drop Off

**DAILY** 

WEEKLY

Self Park

668 Barnes Dr. Enfield, NS

Visit www.parknfly.ca for directions

PARKING CONDITIONS: Charge begins at time of check in and is based on a minimum 24-hour period. One week equals 7 consecutive 24-hour periods. Limit one coupon per parking transaction. Not valid with any other discount or promotion. Taxes and surcharges are non-discountable. Rates subject to change without notice. App reservations not available for Halifax. Expires: May 31, 2024. Park'N Fly is a registered trademark of 1884901 Alberta Ltd.