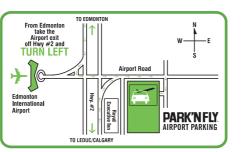

# **Reserve and Save**

Reservation required to receive discounted rates



## Self Park

Car Door to Curbside Drop Off



## **RESERVE YOUR NEXT PARKING STAY**

and get the best online rate in the Park'N Fly app or at parknfly.ca

ENTER DISCOUNT CODE AT TIME OF RESERVATION\* Reservation required to receive discounted rates

1114462

Code not valid at checkout unless booked in advance

#### Self Park

Visit the Park'N Fly app for directions

8410-43 Street. Leduc





## **Download the Park'N Fly App**

Tap the App to reserve and save, it's quick and easy to use! Download today!

PARKING CONDITIONS: \*Reservation required to receive discounted rates, Enter discount code listed to receive discounted rates at time of reservation and will not be applied. Charge begins at time of reservation at www.parknfly.ca or on the Park'N Fly app. Discounted rates displayed is off the regular rates. These discounted rates not available for drive up stays without a reservation and will not be applied. Charge begins at time of check in and is based on a minimum 24-hour period. One week equals 7 consecutive 24 hour periods. These rates are not valid with any other discount or promotion. Parking rates subject to surcharges are subject to applicable taxes. Rates subject