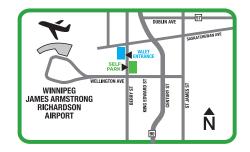

## **Winnipeg Airport Parking**

#### **Indoor Valet**

**WEEKLY** 

\$19.99 /dav

LONG TERM up to 28 days

#### **Self Park**

WEEKLY

\$18.99 /day

LONG TERM up to 28 days

820-A Berry Street

1 VALET

881 Berry Street

2 SELF PARK

Visit the Park'N Fly app for directions